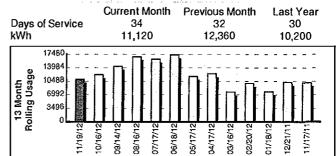

#### 2 5000255100 7412 0000125674 0000119989

Please mail this portion with your payment.

| Acc          | count Name             | Account Number |      |            | Bill Date  |            |
|--------------|------------------------|----------------|------|------------|------------|------------|
| WASHINGT     | ON COUNTY EMS          | 5000255100     |      |            | 11/24/2012 |            |
| Meter Number | Rate                   | Meter Readings | Days | Multiplier | kWh        | Charge     |
| 99980074     | Commercial Three Phase | 13,084-13,362  | 34   | 40         | 11,120     | \$1,199.89 |

\$1,199.89 **Current Charges** 

| Important Contact Information   |  |  |  |  |  |  |  |
|---------------------------------|--|--|--|--|--|--|--|
| Member Service<br>Power Outages |  |  |  |  |  |  |  |

www.bluebonnetelectric.coop

| Meter: 999  | 10074   |  | <br>Camalaa Aalalaa aa | 1875 HWY 290 BRENHAN    | A:TV 77000" |
|-------------|---------|--|------------------------|-------------------------|-------------|
| יים זמועו   | 3()()/4 |  | Service Anniess.       | 1875 HWY 290 BRENHAN    | // IX //X33 |
| Wickers Soo | 30014   |  | <br>Oct vice Address.  | 10/0/11/1 200 DITENTIAN | 111111000   |

Service From: 10/16/2012 - 11/19/2012 Wholesale Power Cost 11,120 kWh \$696.93 Bluebonnet Commercial Service 11,120 kWh \$406.94 (Includes \$50.00 monthly minimum) Franchise Fee-Brenham \$33.12 Late Payment Charge \$62.90